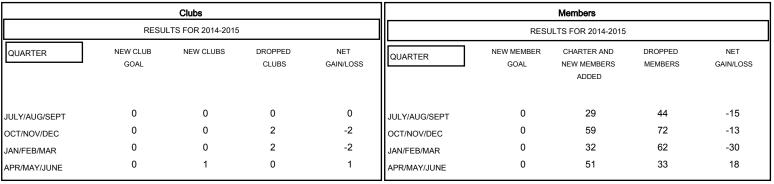

# MONTHLY MEMBERSHIP PROGRESS REPORT

## District 2 A3

Results as of: 5/31/2015

## GMT: HAL GRIFFIN LOCATION TEXAS GMT CA 1



### GOALS AND ACTUAL NEW CLUBS CUMULATIVE



#### GOALS AND ACTUAL MEMBERS CUMULATIVE



| DROPPED CLUBS: 4  DROPPED MEMBERS |                 | 37 CLUBS OF 59 ADDED 1 OR MORE<br>NEW MEMBERS | GENDER DISTRIBUTION           MALE         800 (66.17%)           FEMALE         409 (33.83%) |           |
|-----------------------------------|-----------------|-----------------------------------------------|-----------------------------------------------------------------------------------------------|-----------|
| DECEASED CLUB CANCELLED OTHER     | 16<br>83<br>112 | CLICK HERE FOR HEALTH. ASSESSMENT DATA        | FAMILY UNIT MEMBERS HEAD OF HOUSEHOLD                                                         | 203<br>97 |
| TOTAL                             | 211             |