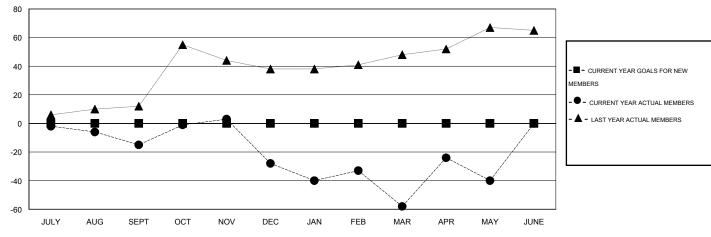

#### GOALS AND ACTUAL MEMBERS CUMULATIVE

| DROPPED CLUBS: 4  DROPPED MEMBERS |                 | 37 CLUBS OF 59 ADDED 1 OR MORE<br>NEW MEMBERS | GENDER DISTRIBUTION           MALE         800 (66.17%)           FEMALE         409 (33.83%) |           |
|-----------------------------------|-----------------|-----------------------------------------------|-----------------------------------------------------------------------------------------------|-----------|
| DECEASED CLUB CANCELLED OTHER     | 16<br>83<br>112 | CLICK HERE FOR HEALTH. ASSESSMENT DATA        | FAMILY UNIT MEMBERS HEAD OF HOUSEHOLD                                                         | 203<br>97 |
| TOTAL                             | 211             |                                               | NON-HEAD OF HOUSEHOLD                                                                         | 106       |